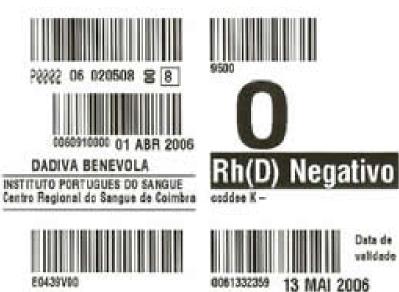

**Portugal** 

**Portugal** 

ZAVOD ZA TRANSFUZIJU KRVI NIŠ

Krv uzeta: 28 Jun 2007

Neposredno pre primene proveriti identitet primaoca Primeniti kroz sistem sa filtrom od 170-200 mikrom Testiranje proizvoda ne iskljucuje mogucnost prenosa infektivnog agensa

Rh(D) POZITIVAN

E2940V00 Aferezni TROMBOCITI

Upotrebljivo do: 03 Jul 2007 23:59

Cuvati na temperaturi +20 do +24C

Zapremina: 437 ml

Skrining iregularnih antitela NEG HCV, HIV, HBS, Sifilis NEG

Serbia & Montenegro

J1001 07052617

9500

O

# Rh(D) NEGATIVAN

Krv uzeta: 21 Jun 2007

Neposredno pre primene proveriti identitet primaoca Primeniti kroz sistem sa filtrom od 170-200 mikrom Testiranje proizvoda ne iskljucuje mogucnost prenosa infektivnog agensa

ZAVOD ZA TRANSFUZIJU KRVI NIŠ

E3846V00 ERITROCITI filtrirani

0071801303 Upotrebljivo do: 29 Jun 2007 13:03 ccddee

Iz 450ml cele krvi, sadrzi 100ml SAGM

Cuvati na temperaturi +2 do +6C Zapremina: 350 ml Skrining iregularnih antitela NEG HCV, HIV, HBS, Sifilis NEG

Serbia & Montenegro