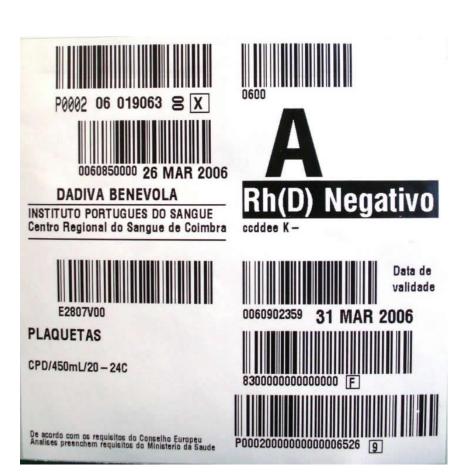

**Portugal** 

**Portugal** 

ZAVOD ZA TRANSFUZIJU KRVI NIŠ

Krv uzeta: 28 Jun 2007

Neposredno pre primene proveriti identitet primaoca Primeniti kroz sistem sa filtrom od 170-200 mikrom Testiranje proizvoda ne iskljucuje mogucnost prenosa infektivnog agensa

Rh(D) POZITIVAN

E2940V00 Aferezni TROMBOCITI

Upotrebljivo do: 03 Jul 2007 23:59

Cuvati na temperaturi +20 do +24C

Zapremina: 437 ml

Skrining iregularnih antitela NEG HCV, HIV, HBS, Sifilis NEG

Serbia & Montenegro

# Rh(D) NEGATIVAN

Krv uzeta: 21 Jun 2007

Neposredno pre primene proveriti identitet primaoca Primeniti kroz sistem sa filtrom od 170-200 mikrom Testiranje proizvoda ne iskljucuje mogucnost prenosa infektivnog agensa

ZAVOD ZA TRANSFUZIJU KRVI NIŠ

E3846V00 ERITROCITI filtrirani

0071801303 Upotrebljivo do: 29 Jun 2007 13:03 ccddee

Iz 450ml cele krvi, sadrzi 100ml SAGM

Cuvati na temperaturi +2 do +6C Zapremina: 350 ml Skrining iregularnih antitela NEG HCV, HIV, HBS, Sifilis NEG

Serbia & Montenegro